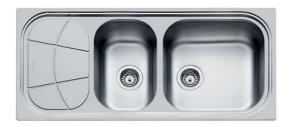

# **Sink Big Bowl**

Bowl on the right Kitchen Sinks Code: 1076 061

#### **DETAILS**

| Edge/Installation Type | Flat Edge                                                       |
|------------------------|-----------------------------------------------------------------|
| Finish                 | Foster brushed                                                  |
| Material               | AISI 304 stainless steel                                        |
| Texture                | Foster brushed                                                  |
| Base                   | 90 cm                                                           |
| Dimensions             | 1173x513 mm                                                     |
| Standard fittings      | Fixing hooks, gasket, drain, overflow and siphon, boxed packing |
| Mixer holes            | 1 standard hole - 2nd and 3rd on request                        |
| Built-in hole          | 1140 x 480 mm                                                   |

| Drainer                   | Yes                                                                                                                                                                                                                                                    |
|---------------------------|--------------------------------------------------------------------------------------------------------------------------------------------------------------------------------------------------------------------------------------------------------|
| Width                     | 116 cm                                                                                                                                                                                                                                                 |
| Bowl dimension            | 450x400 + 275x400mm                                                                                                                                                                                                                                    |
| Number of bowls           | 2 bowls                                                                                                                                                                                                                                                |
| Waste fitting             | 3,5" drain                                                                                                                                                                                                                                             |
| FEATURES                  |                                                                                                                                                                                                                                                        |
| 2nd / 3rd hole availaible | The sink can be customized with the execution on request of additional holes, usable for double-hole mixers, for remote controlled drains or for the installation of soap dispensers. The positions are marked on the drawings with dotted line holes. |
| Added value               | Foster uses steel thicknesses higher than those used on average by other manufacturers. This is how, thanks to our long experience, we know how to make sinks of superior quality and with a better resistance to aging.                               |
| Basket 3,5" waste fitting | The drain is equipped with a large 3.5" drain, with the practical basket cap that prevents the discharge of solid parts.                                                                                                                               |