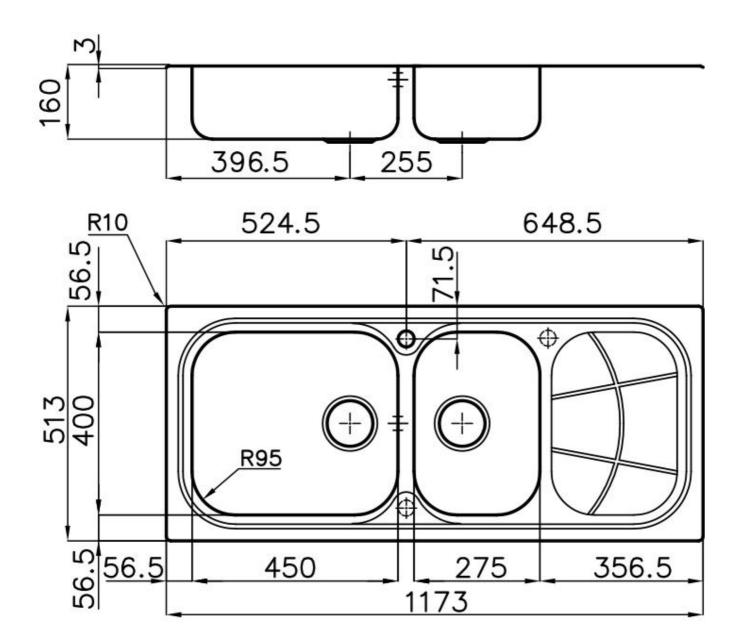

#### **DETAILS**

| Edge/Installation Type | Flat Edge                                                       |
|------------------------|-----------------------------------------------------------------|
| Finish                 | Foster brushed                                                  |
| Material               | AISI 304 stainless steel                                        |
| Texture                | Foster brushed                                                  |
| Base                   | 90 cm                                                           |
| Dimensions             | 1173x513 mm                                                     |
| Standard fittings      | Fixing hooks, gasket, drain, overflow and siphon, boxed packing |
| Mixer holes            | 1 standard hole - 2nd and 3rd on request                        |
| Built-in hole          | 1140 x 480 mm                                                   |

| Drainer                   | Yes                                                                                                                                                                                                                                                    |
|---------------------------|--------------------------------------------------------------------------------------------------------------------------------------------------------------------------------------------------------------------------------------------------------|
| Width                     | 116 cm                                                                                                                                                                                                                                                 |
| Bowl dimension            | 450x400 + 275x400mm                                                                                                                                                                                                                                    |
| Number of bowls           | 2 bowls                                                                                                                                                                                                                                                |
| Waste fitting             | 3,5" drain                                                                                                                                                                                                                                             |
| FEATURES                  |                                                                                                                                                                                                                                                        |
| 2nd / 3rd hole availaible | The sink can be customized with the execution on request of additional holes, usable for double-hole mixers, for remote controlled drains or for the installation of soap dispensers. The positions are marked on the drawings with dotted line holes. |
| Added value               | Foster uses steel thicknesses higher than those used on average by other manufacturers. This is how, thanks to our long experience, we know how to make sinks of superior quality and with a better resistance to aging.                               |
| Basket 3,5" waste fitting | The drain is equipped with a large 3.5" drain, with the practical basket cap that prevents the discharge of solid parts.                                                                                                                               |

#### **TECHNICAL DATA**